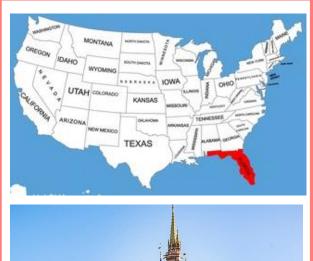

## **Top 5 Topic Facts**

The USA is a country within the continent of North America. It is divided into 50 states.

hurricane

- 2 Florida is also known as the sunshine state.
- 3 Florida has a tropical climate and frequently has hurricanes.
- Florida is a peninsula, this means it'sa piece of land surrounded by water.

## Key Investigations/Questions

- Where is Florida? How is Florida different to where I live?
- 2 What tourist destinations are in Florida?
- What physical geography features does Florida have?

Year Group