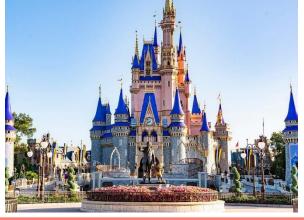

The Disney world Magic Kingdom is one of the most popular tourist

5 destinations in the world. It has over 53,000 visitors a day.