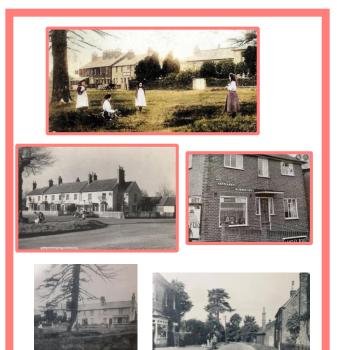

| Top 3 Topic Facts |                                                                       |  |
|-------------------|-----------------------------------------------------------------------|--|
| 1                 | You would have to visit separate shops for bread, meat and vegetables |  |
| 2                 | There have always been banks on the high street                       |  |
| 3                 | Milk was delivered by the milkman                                     |  |